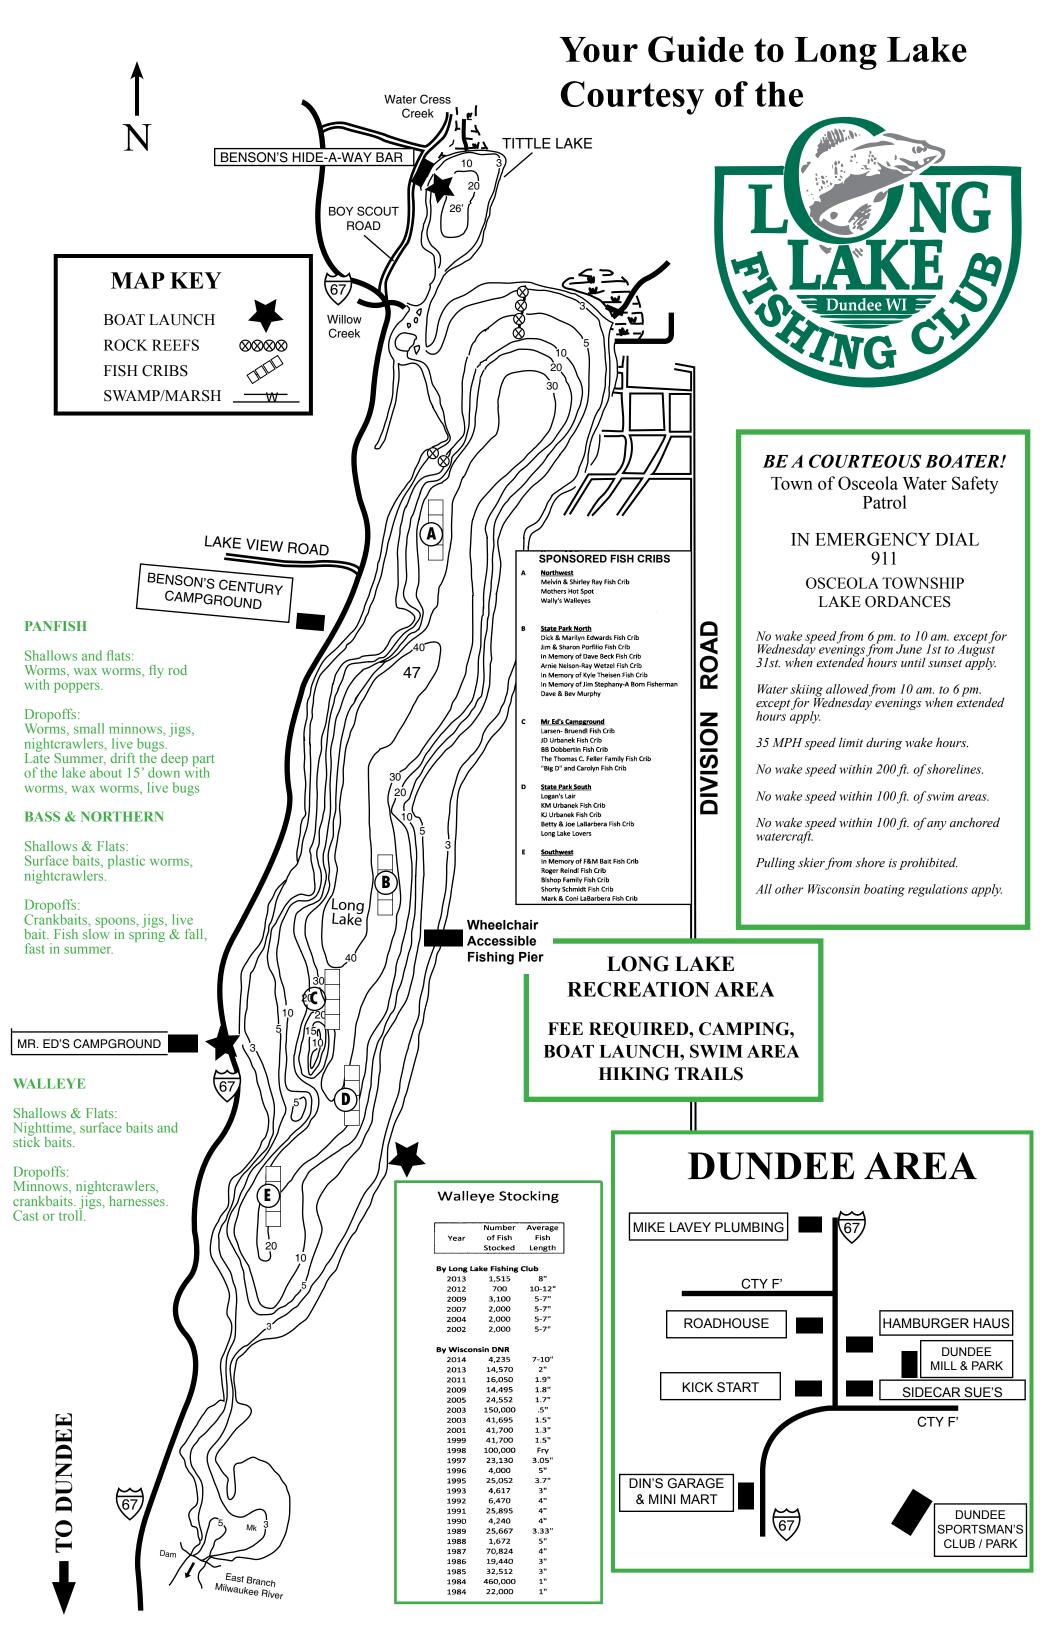

#### 0.1 7.1 7.2 7.2 0.5 0.8 7.8 0.8 cength (in) 12 13 14 15 16 17 18 18 18 18 18 18 18 19 2.1 2.1 2.2 8.1 2.2 2.5 2.5 7.2 2.6 7.2 1.8 2.7 2.0 1.8 CARGEMOUTH (in) (lbs) (in) (lbs) release as quickly as possible. Measure fish, photograph and (sql) (sql) t gill hooked or swallowed. Remove hooks with pliers. Cut line ase binched barb or barbless hooks eyes, tins, gills and protective body

the weight of your fish. Be a

Use this handy chart to determine

Conversion Chart

pressure is average for lakes in the region. recreation area and at private facilities. Fishing I,000 feet of frontage. Camping is available at the recreation area includes two public deaches totaling for swimming is generally good. The state forest the lake's fertility and heavy use. The water quality The waters remain clear throughout the year, despite

the northeast end.

Play fish quickly. Avoid netting if

Fishing Tips

"Catch & Release"

enters into Long Lake by the channel in Chinatown on channel which connects the two lakes; and a creek Willow Creek enters into Long Lake in the northwest Watercress Creek enters Tittle Lake on the north end; totals 72 percent.

frontage totals 28 percent of the total; private frontage Total shore length is 26,400 feet (5.0 miles). Public

.esiim 44. si (munixam) dibiw sdi lake is 47 feet. The length (maximum) is 2.65 miles; more than 20 feet deep. The maximum depth of the three feet deep. Fourty-one percent of Long Lake is Eleven percent of the area of Long Lake is less than

located near the lake outlet. east shove of the lake and the Village of Dundee is acres. The Kettle Moraine State Forest borders the County, Wisconsin. It has a surface area of 427.3 medium depth in the Town of Osceola, Fond du Lac **Long Lake** is a medium-sized drainage lake of

### **Activities and Projects Include:**

- H Fish Cribs
- H Lake Map
- H Fishing Clinics
- H Walleye Stocking
- H Annual Scholarship, UW-Stevens Point
- H Purple Loosestrife Control
- H Snow Golf Outing
- H Winter Fisheree
- **H** Fishing Tournaments
- H Raffles and Fund Raisers
- H Adopt-A-Highway
- H Sponsor of one Mill Pond
- H Rock Reefs